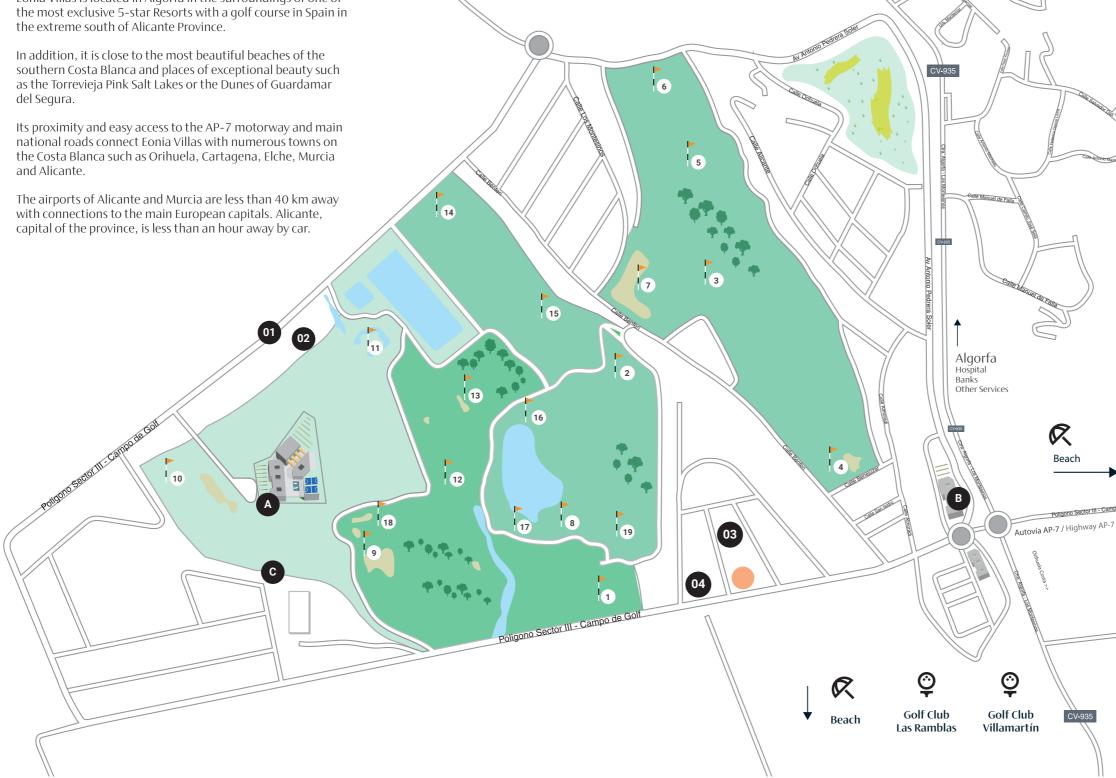

# Location

We are pleased to introduce the new Patrimi Resorts project, Eonia Villas, situated on the front line at La Finca Golf Resort front, close to the 5 star hotel.

Eonia Villas is located in Algorfa in the surroundings of one of the most exclusive 5-star Resorts with a golf course in Spain in

#### Near projects

Liége & Leuven Villas, EONIA Villas, Dinant Villas.

C. Dolores, 1 Algorfa, Alicante

#### Projects

| 01       | Los Lagos R12         |
|----------|-----------------------|
| 02       | EONIA Villas          |
| 03       | Dinant Villas         |
| 04       | Liège & Leuven Villas |
| Services |                       |
| А        | La Finca Golf Resorts |
|          |                       |

**B** Shopping Center

**C** Caddie Master-Proshop