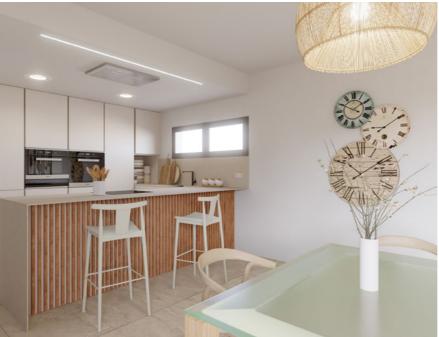

#### Kitchen

Fully equipped kitchen with floor and wall units up to the ceiling in white matt finish with opening handless (Gola system).

The kitchens have a half island with an imitation wood strips panel in the front. A cream-colored countertop with the maximum guarantee of durability, resistance and hygiene, with induction hob and decorative hood suspended from the ceiling.

Electrical appliances included (induction hob, dishwasher, oven, microwave, fridge freezer and washing machine), integrated all of them.