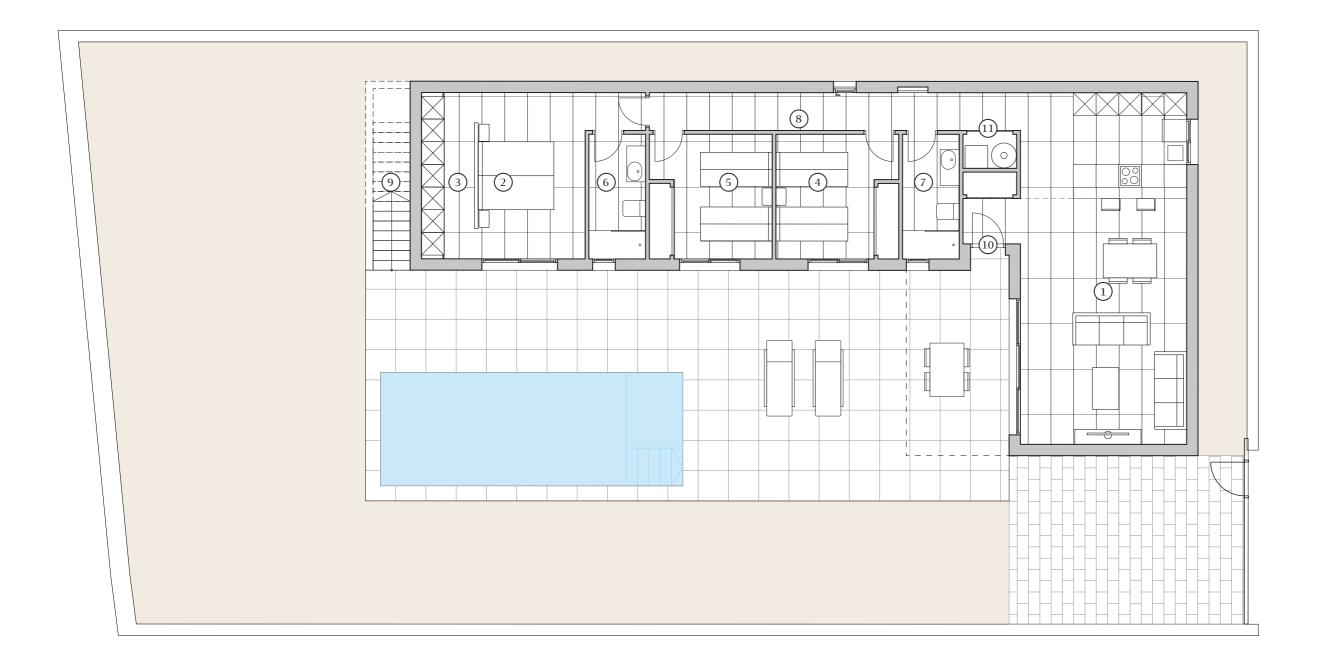

### 2/3

### Ground floor 1245

| 2      |
|--------|
| 135,30 |
| 80,50  |
| 67,40  |
| 24,00  |
| 27,60  |
|        |

| 1  | Kitchen - Living | 40,90 |
|----|------------------|-------|
| 2  | Bedroom 1        | 14,20 |
| 3  | Dressing room    | 6,25  |
| 4  | Bedroom 2        | 10,60 |
| 5  | Bedroom 3        | 10,6  |
| 6  | Bathroom 1       | 4,95  |
| 7  | Bathroom 2       | 4,95  |
| 8  | Corridor         | 9,8   |
| 9  | Stair            | 3,80  |
| 10 | Hall             | 0,70  |

All measures are expressed in M2.

Scale