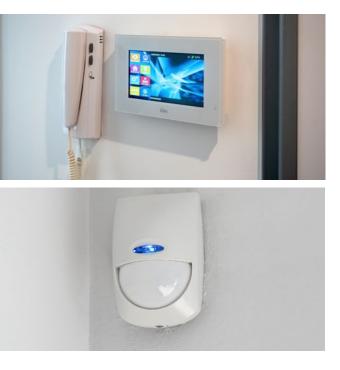

#### Additional qualities

\*

((•))

Ducted hold and cold conditioning system.

Fully fitted alarm system with one sensor by room, touch pannel and siren. Security indoor camera.