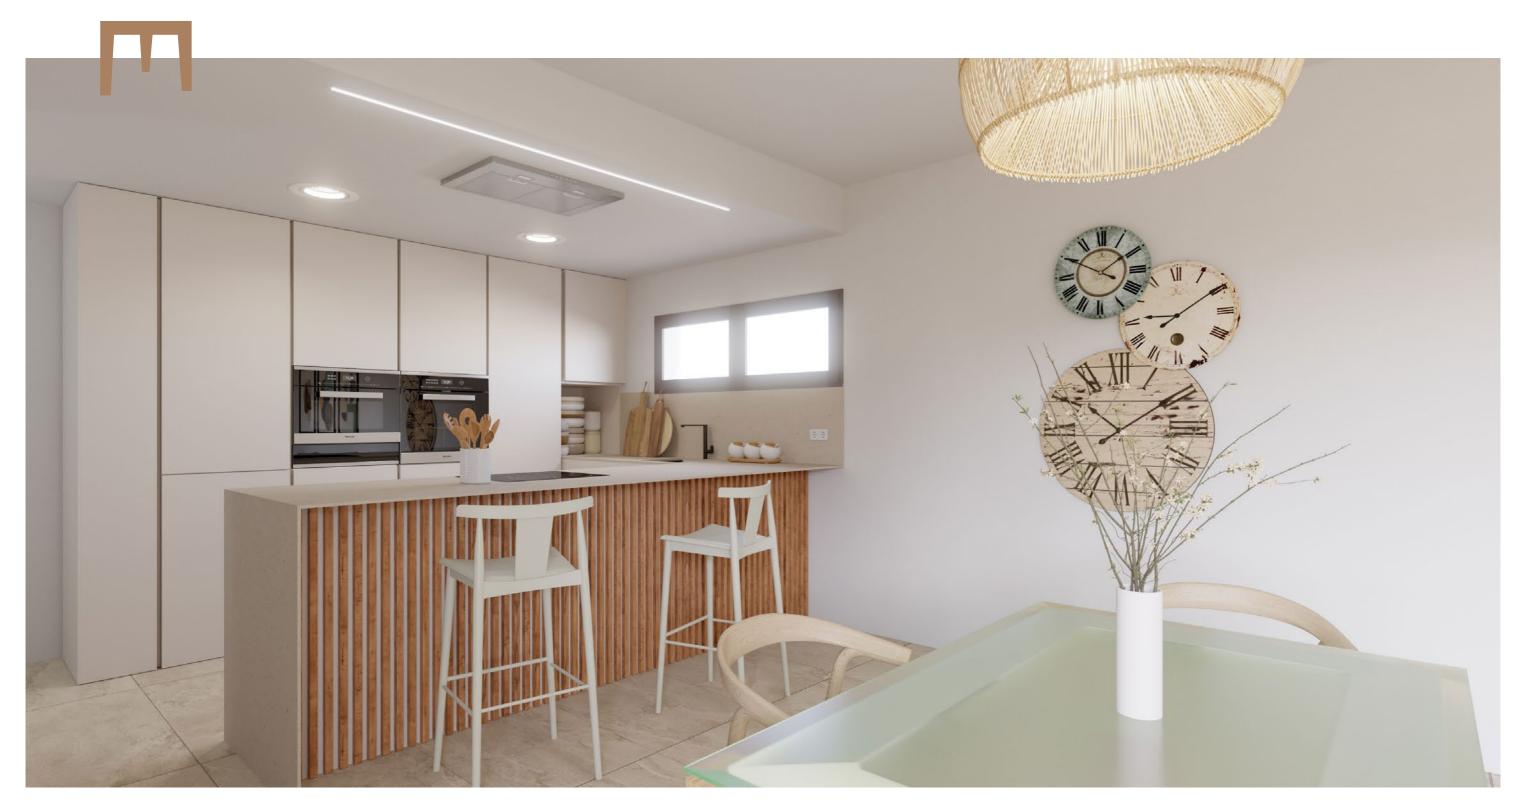

#### Kitchen

Fully equipped kitchen with floor and wall units up to the ceiling in white matt finish with opening handless (Gola system).

The kitchens have a half island with an imitation wood strips panel in the front. A cream-colored countertop with the maximum guarantee of durability, resistance and hygiene, with induction hob and decorative hood suspended from the ceiling.

Electrical appliances included (induction hob, dishwasher, oven, microwave, fridge freezer and washing machine), integrated all of them.