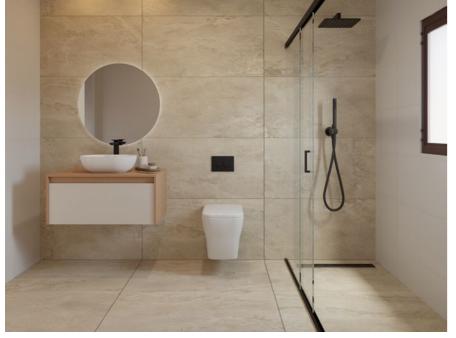

#### Bathrooms

The bathrooms walls and floors are covered with porcelain tiles and continuous shower flooring with fixed shower glass and taps mixer.

Suspended bathroom cabinet in natural oak finish.

Modern design sanitaryware in white ceramic and top-quality taps in black finish.

Underfloor heating on both bathrooms.

Interior led lighting included in both bathrooms.