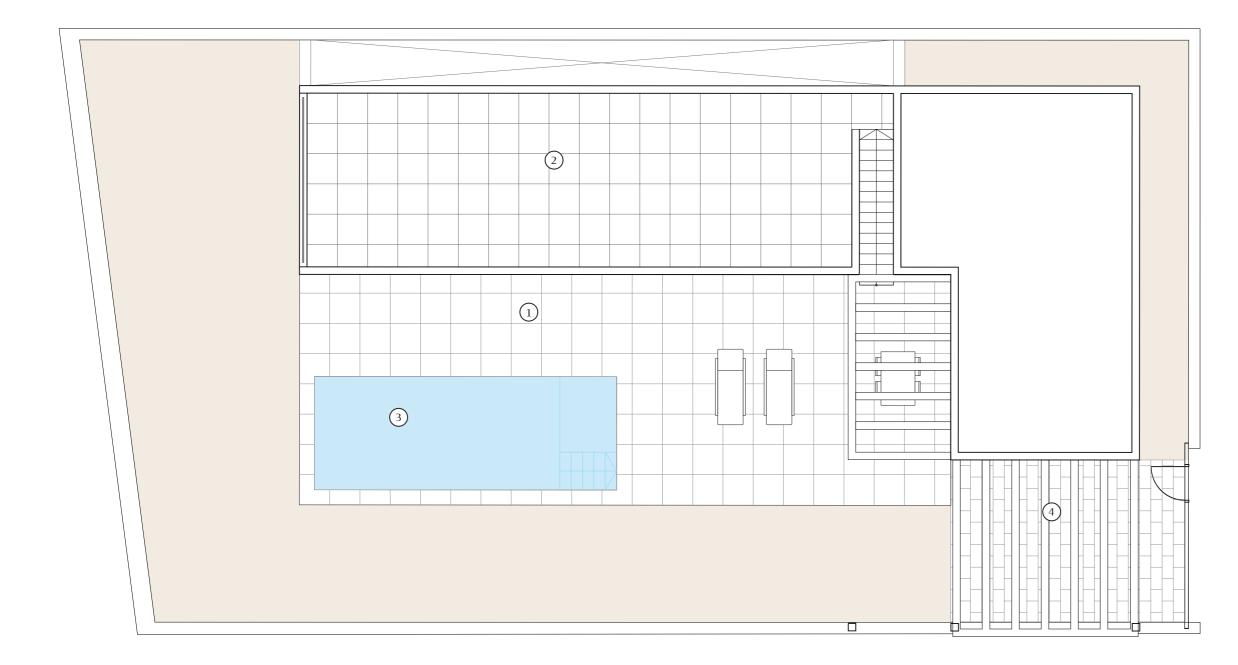

### 1/3

### Solarium floor 1245

| 田 | 3        | 2 |       |
|---|----------|---|-------|
| 1 | Terraces |   | 80,50 |
| 2 | Solarium |   | 67,40 |
| 3 | Pool     |   | 24,00 |
| 4 | Parking  |   | 27,60 |

All measures are expressed in M2.

e 1245 533

Scale