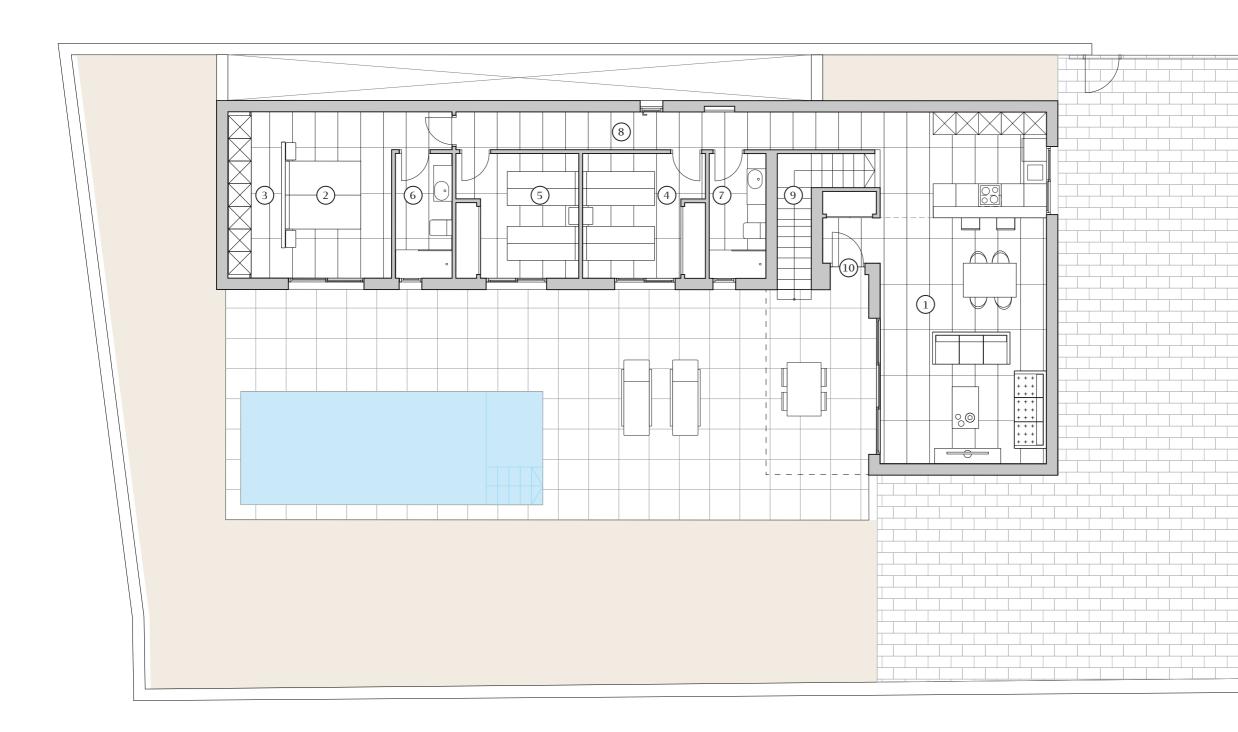

### Ground floor 1245

| 2      |
|--------|
| 135,30 |
| 80,50  |
| 67,40  |
| 24,00  |
| 27,60  |
|        |

| 1  | Kitchen - Living | 40,90 |
|----|------------------|-------|
| 2  | Bedroom 1        | 14,20 |
| 3  | Dressing room    | 6,25  |
| 4  | Bedroom 2        | 10,60 |
| 5  | Bedroom 3        | 10,6  |
| 6  | Bathroom 1       | 4,95  |
| 7  | Bathroom 2       | 4,95  |
| 8  | Corridor         | 9,8   |
| 9  | Stair            | 3,80  |
| 10 | Hall             | 0,70  |

| 1  | Kitchen - Living | 40,90 |
|----|------------------|-------|
| 2  | Bedroom 1        | 14,20 |
| 3  | Dressing room    | 6,25  |
| 4  | Bedroom 2        | 10,60 |
| 5  | Bedroom 3        | 10,60 |
| 6  | Bathroom 1       | 4,95  |
| 7  | Bathroom 2       | 4,95  |
| 8  | Corridor         | 12,20 |
| 9  | Stair            | 3,80  |
| 10 | Hall             | 2,70  |
|    |                  |       |

| 1 Kitche  | n - Living | 40,90 |
|-----------|------------|-------|
| 2 Bedroo  | om 1       | 14,20 |
| 3 Dressir | ng room    | 6,25  |
| 4 Bedroo  | om 2       | 10,60 |
| 5 Bedroo  | om 3       | 10,60 |
| 6 Bathro  | om 1       | 4,95  |
| 7 Bathro  | om 2       | 4,95  |
| 8 Corrido | or         | 9,80  |
| 9 Stair   |            | 3,80  |
| 10 Hall   |            | 0,70  |
| 11 Laundı | y          | 1,40  |