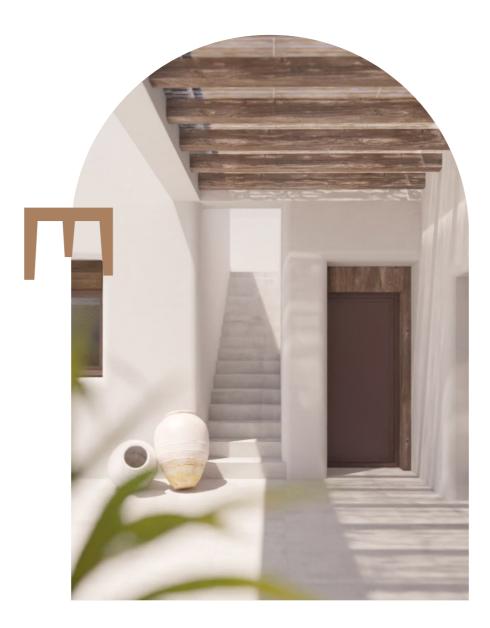

# Design

Eonia is a complex of detached villas with overall design that seeks to maintain, in every detail, the Mediterranean essence. Pure lines, textures and colors contribute to the character of the project, integrating it into the exclusive and natural environment.

The facade combines white rendering monolayer mortar with details in imitation wood lintels.

Exclusive Living Pure Mediterranean Style

PATRIMI

**Legal Notice:** Standard floor plan, which does not include the common use areas. Each residence has its own floor plan, which may vary slightly from the standard one. The furniture and household items that appear in the plan are merely for decorative purposes. This is not a contractual document. This plan can be modified by the Project Management Team according to construction or design needs.