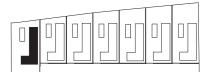

#### Basement 1245

| 田 | 3    | Ċ    | 2 |       |
|---|------|------|---|-------|
| 1 | Base | ment |   | 65,37 |
| 2 | Yard |      |   | 18,60 |

e 1245 533

Scale

All measures are expressed in M2.

Scale