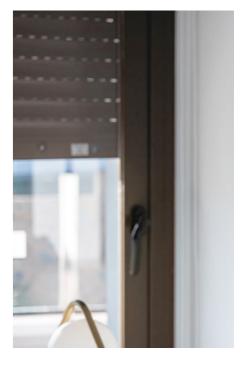

#### Windows and sliding doors

Windows and sliding doors in brown aluminium carpentry with textured finish. Tilt-and-turn windows in bathrooms, with frosted glass and electric shutters. Electric blinds, finished in brown textured aluminium.