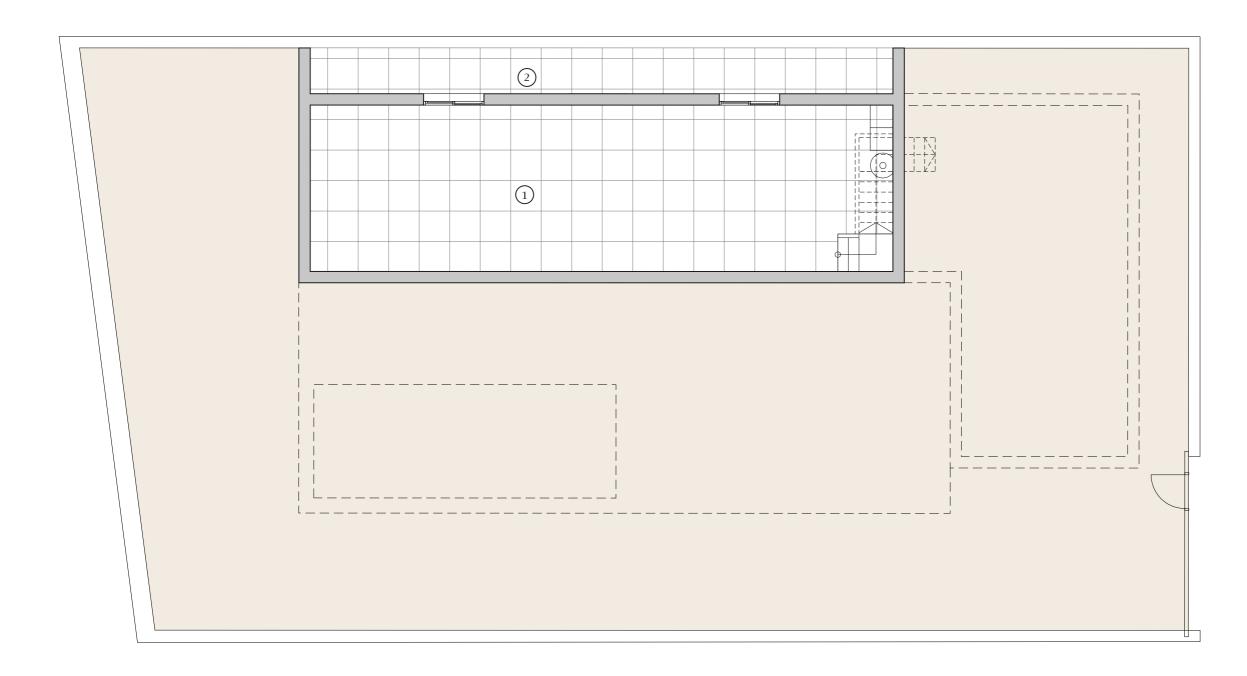

### Ground floor 1245

| 2      |
|--------|
| 135,30 |
| 80,50  |
| 67,40  |
| 24,00  |
| 27,60  |
|        |

| 1  | Kitchen - Living | 40,90 |
|----|------------------|-------|
| 2  | Bedroom 1        | 14,20 |
| 3  | Dressing room    | 6,25  |
| 4  | Bedroom 2        | 10,60 |
| 5  | Bedroom 3        | 10,6  |
| 6  | Bathroom 1       | 4,95  |
| 7  | Bathroom 2       | 4,95  |
| 8  | Corridor         | 9,8   |
| 9  | Stair            | 3,80  |
| 10 | Hall             | 0,70  |

All measures are expressed in M2.

Scale