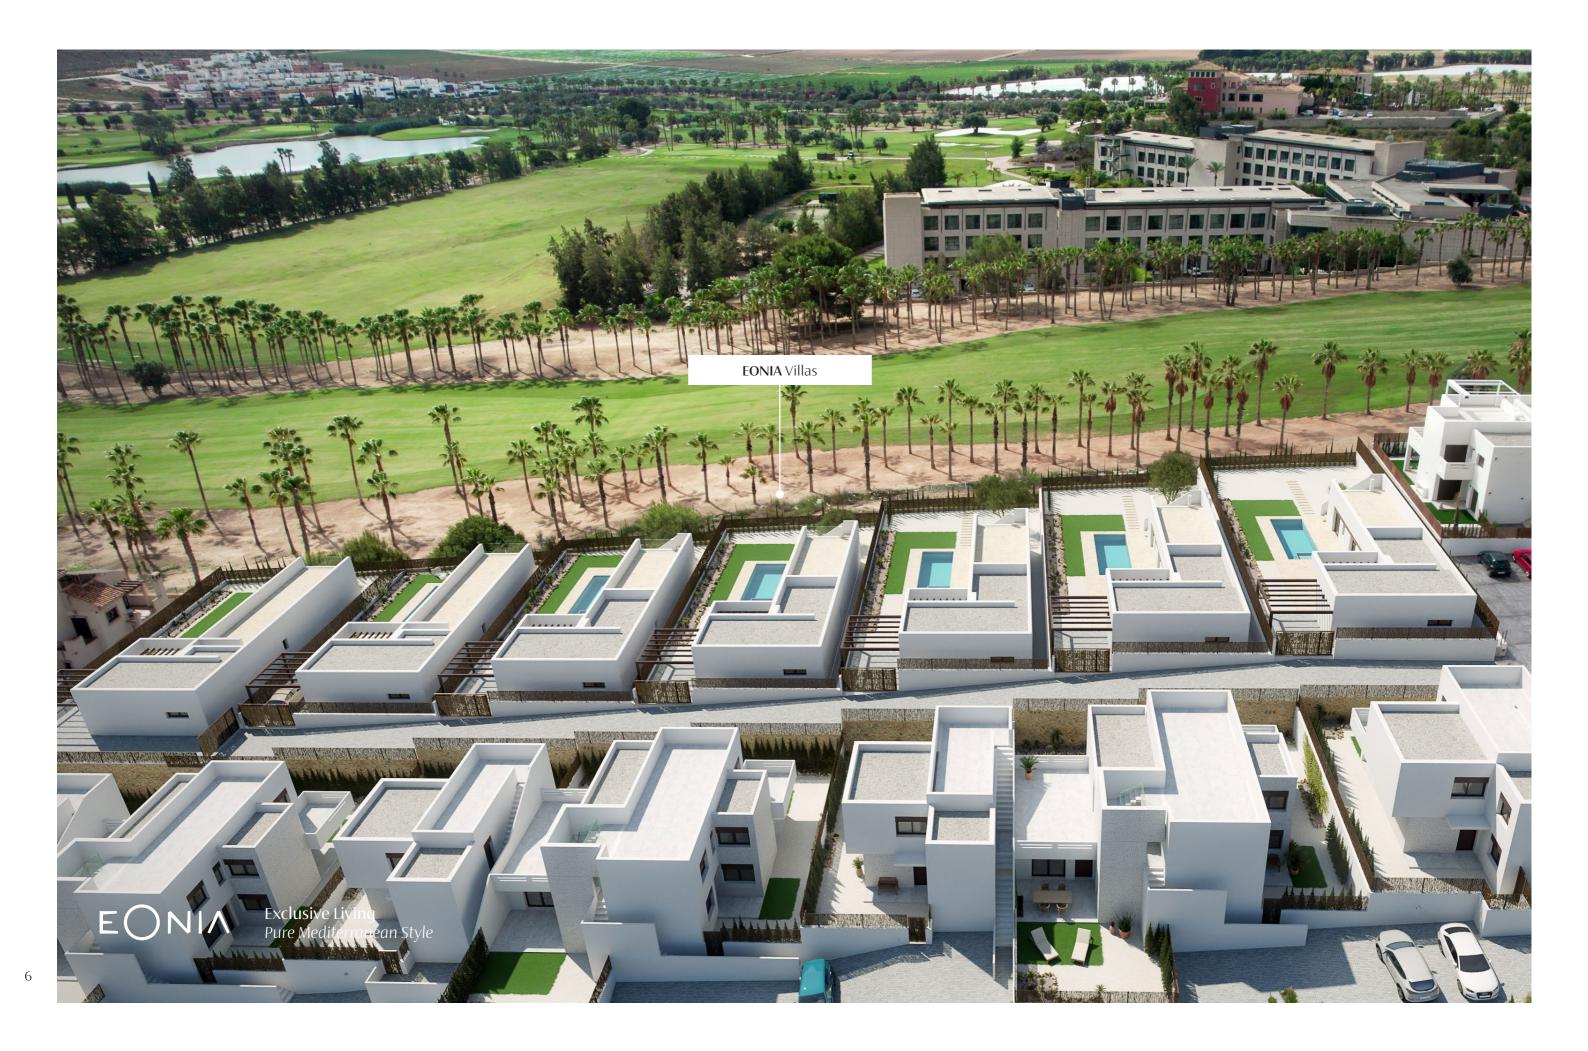

# Location

We are pleased to introduce the new Patrimi Resorts project, Eonia Villas, situated on the front line at La Finca Golf Resort front, close to the 5 star hotel.

Eonia Villas is located in Algorfa in the surroundings of one of the most exclusive 5-star Resorts with a golf course in Spain in

#### Near projects

Liége & Leuven Villas, EONIA Villas, Dinant Villas.

C. Dolores, 1 Algorfa, Alicante

# The project

The new project is composed by 7 villas with 3 bedrooms and 2 bathrooms on a single level, including fully equipped kitchen, with private swimming pool. A private indoor parking space with pergola, electric shutters, management system and alarm system totally fitted are some of the main specifications of this exclusive development.