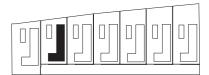

### 2/3

### Ground floor 1245

| 2      |
|--------|
| 135,30 |
| 80,50  |
| 67,40  |
| 24,00  |
| 27,60  |
|        |

| 1  | Kitchen - Living | 40,90 |
|----|------------------|-------|
| 2  | Bedroom 1        | 14,20 |
| 3  | Dressing room    | 6,25  |
| 4  | Bedroom 2        | 10,60 |
| 5  | Bedroom 3        | 10,6  |
| 6  | Bathroom 1       | 4,95  |
| 7  | Bathroom 2       | 4,95  |
| 8  | Corridor         | 9,8   |
| 9  | Stair            | 3,80  |
| 10 | Hall             | 0,70  |

All measures are expressed in M2.

Scale