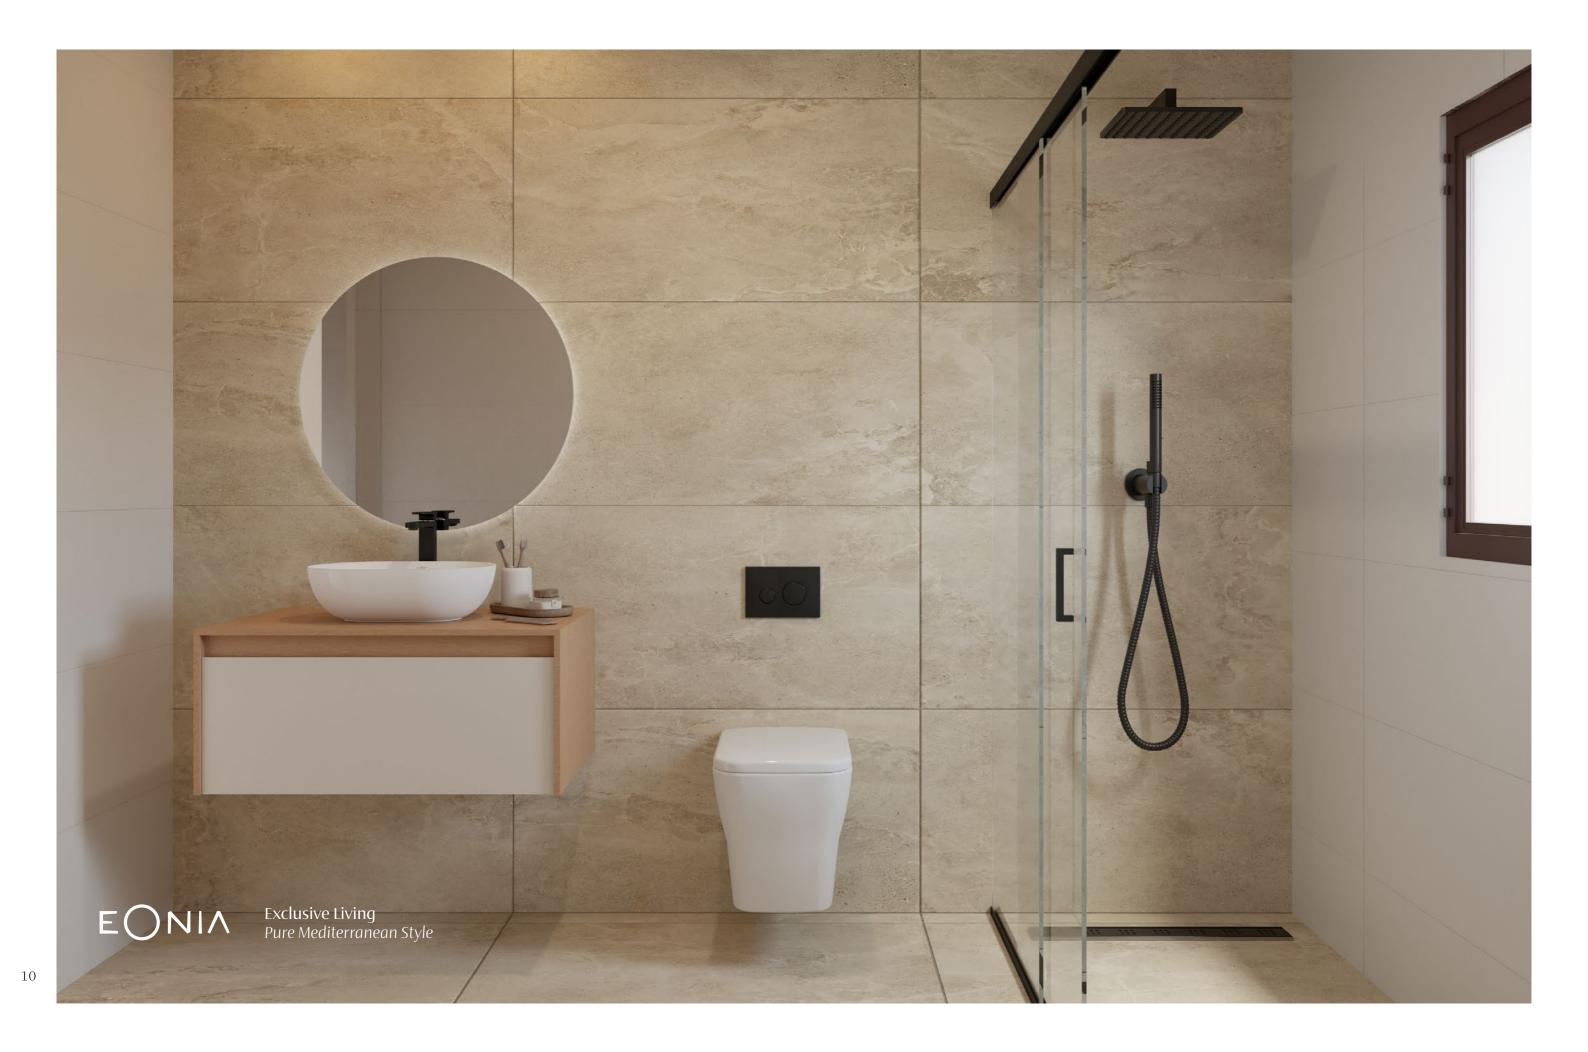

#### Bathrooms

The bathrooms walls and floors are covered with porcelain tiles and continuous shower flooring with fixed shower glass and taps mixer.

Suspended bathroom cabinet in natural oak finish.

Modern design sanitaryware in white ceramic and top-quality taps in black finish.

Underfloor heating on both bathrooms.

Interior led lighting included in both bathrooms.