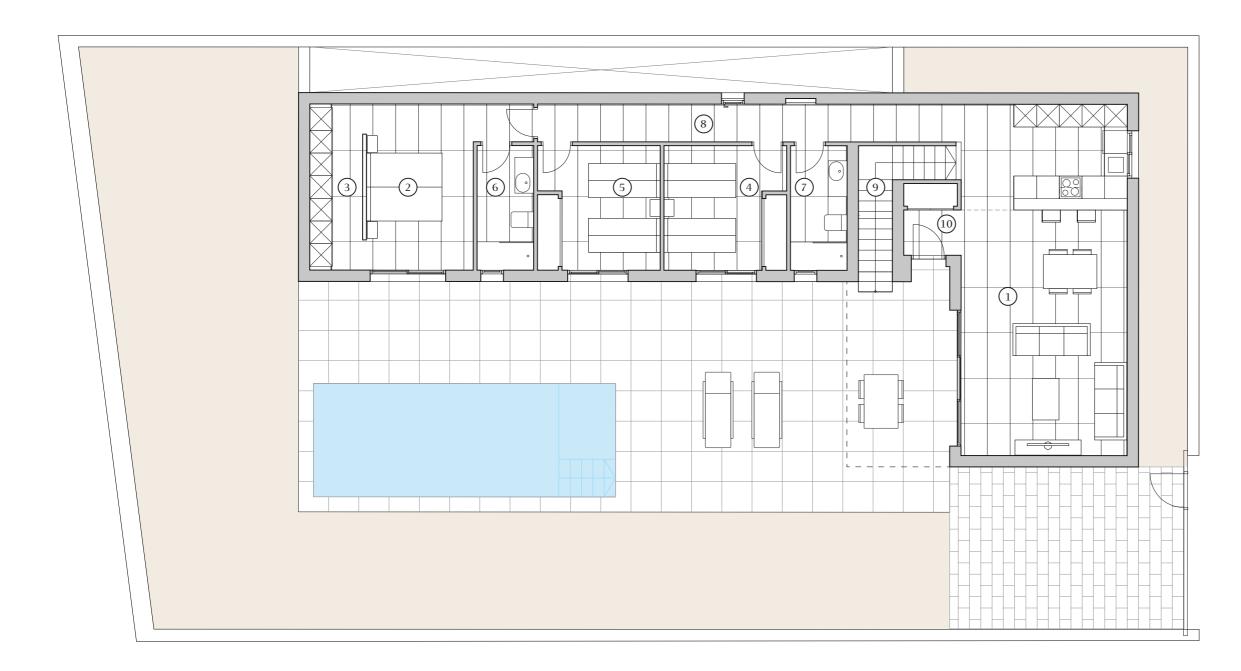

### Ground floor 1246

| <b>H</b> 3     | 2      |
|----------------|--------|
| Built          | 135,30 |
| Built basement | 80,20  |
| Terraces       | 83,70  |
| Solarium       | 67,40  |
| Pool           | 24,00  |
| Parking        | 6,60   |

| 1  | Kitchen - Living | 40,90 |
|----|------------------|-------|
| 2  | Bedroom 1        | 14,20 |
| 3  | Dressing room    | 6,25  |
| 4  | Bedroom 2        | 10,60 |
| 5  | Bedroom 3        | 10,60 |
| 6  | Bathroom 1       | 4,95  |
| 7  | Bathroom 2       | 4,95  |
| 8  | Corridor         | 12,20 |
| 9  | Stair            | 3,80  |
| 10 | Hall             | 2,70  |
|    |                  |       |

All measures are expressed in M2.

| Scale | 1:100 |
|-------|-------|
|       | A3    |

|  | se | 1246 |
|--|----|------|
|--|----|------|

424

**Legal Notice:** Standard floor plan, which does not include the common use areas. Each residence has its own floor plan, which may vary slightly from the standard one. The furniture and household items that appear in the plan are merely for decorative purposes. This is not a contractual document. This plan can be modified by the Project Management Team according to construction or design needs.