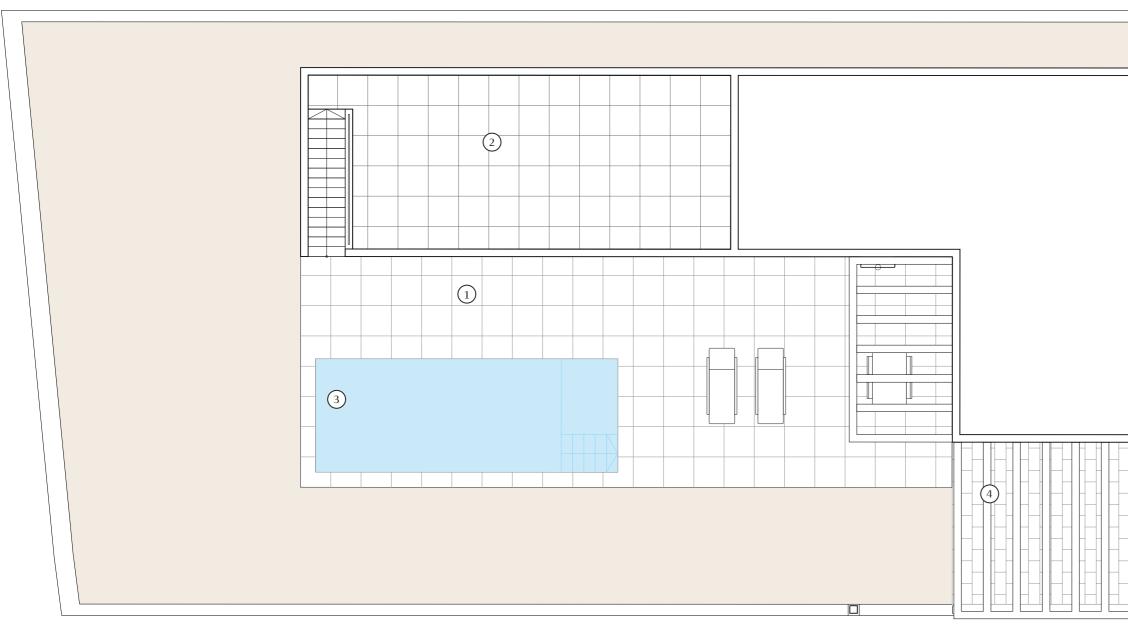

### Ground floor 1245

| 2      |
|--------|
| 135,30 |
| 80,50  |
| 67,40  |
| 24,00  |
| 27,60  |
|        |

| 1  | Kitchen - Living | 40,90 |
|----|------------------|-------|
| 2  | Bedroom 1        | 14,20 |
| 3  | Dressing room    | 6,25  |
| 4  | Bedroom 2        | 10,60 |
| 5  | Bedroom 3        | 10,6  |
| 6  | Bathroom 1       | 4,95  |
| 7  | Bathroom 2       | 4,95  |
| 8  | Corridor         | 9,8   |
| 9  | Stair            | 3,80  |
| 10 | Hall             | 0,70  |

All measures are expressed in M2.

Scale