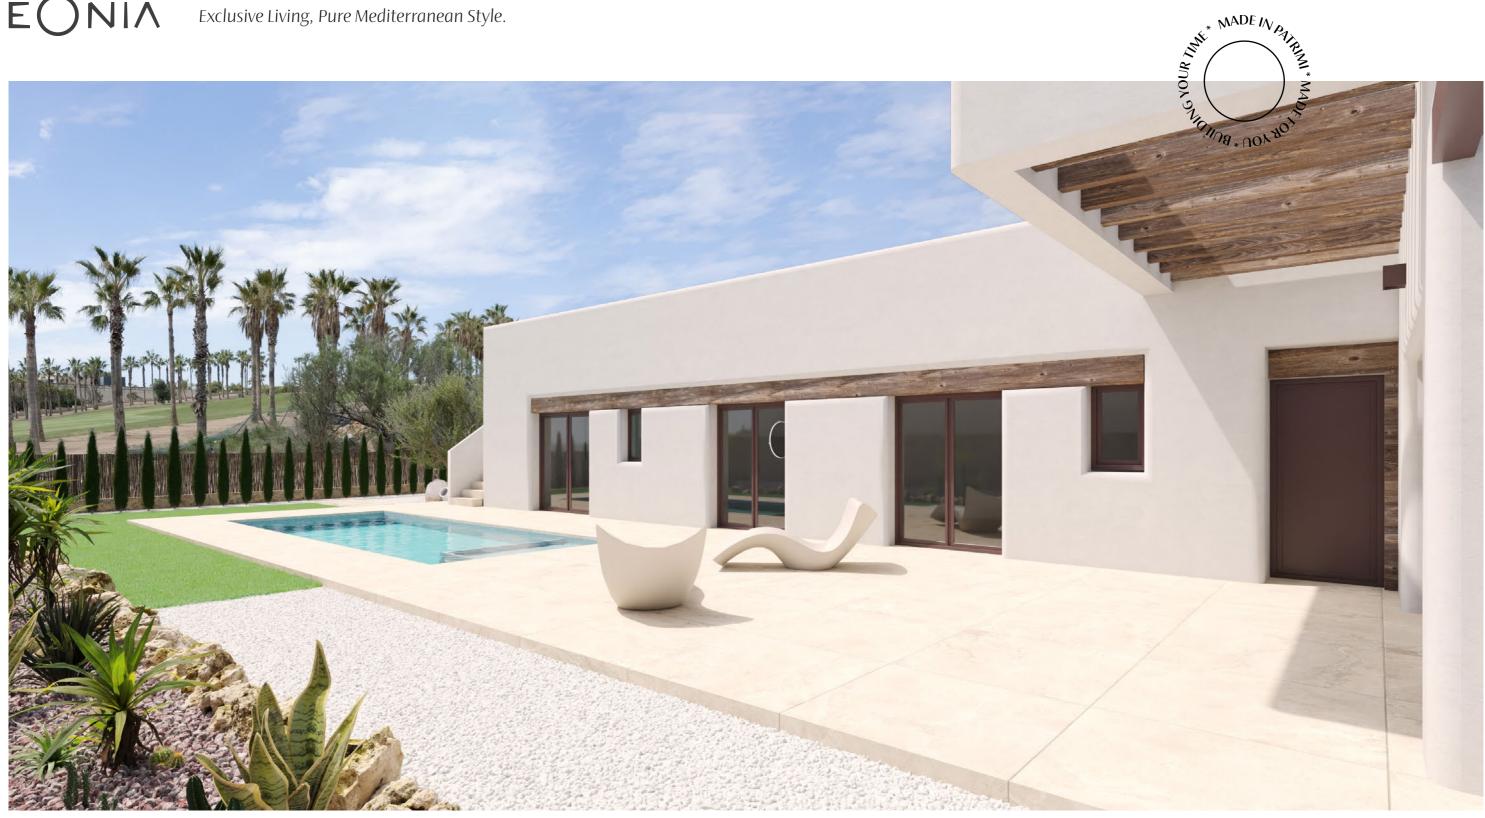

# The project

The new project is composed by 7 villas with 3 bedrooms and 2 bathrooms on a single level, including fully equipped kitchen, with private swimming pool. A private indoor parking space with pergola, electric shutters, management system and alarm system totally fitted are some of the main specifications of this exclusive development.

# Orientation

Each of the villas is south-facing, the optimal orientation given their location, ensuring they receive sunlight throughout the day, year-round.

The homes enjoy ample natural light, reducing energy consumption and enabling natural ventilation in every room.

Their south-facing pool area ensures ample sun exposure during the day, with reduced intensity in the evening, allowing for delightful dinners on the terrace with spectacular golf course views.

# Design

Eonia is a complex of detached villas with overall design that seeks to maintain, in every detail, the Mediterranean essence. Pure lines, textures and colors contribute to the character of the project, integrating it into the exclusive and natural environment.

The facade combines white rendering monolayer mortar with details in imitation wood lintels.

Exclusive Living Pure Mediterranean Style

PATRIMI

**Legal Notice:** Standard floor plan, which does not include the common use areas. Each residence has its own floor plan, which may vary slightly from the standard one. The furniture and household items that appear in the plan are merely for decorative purposes. This is not a contractual document. This plan can be modified by the Project Management Team according to construction or design needs.