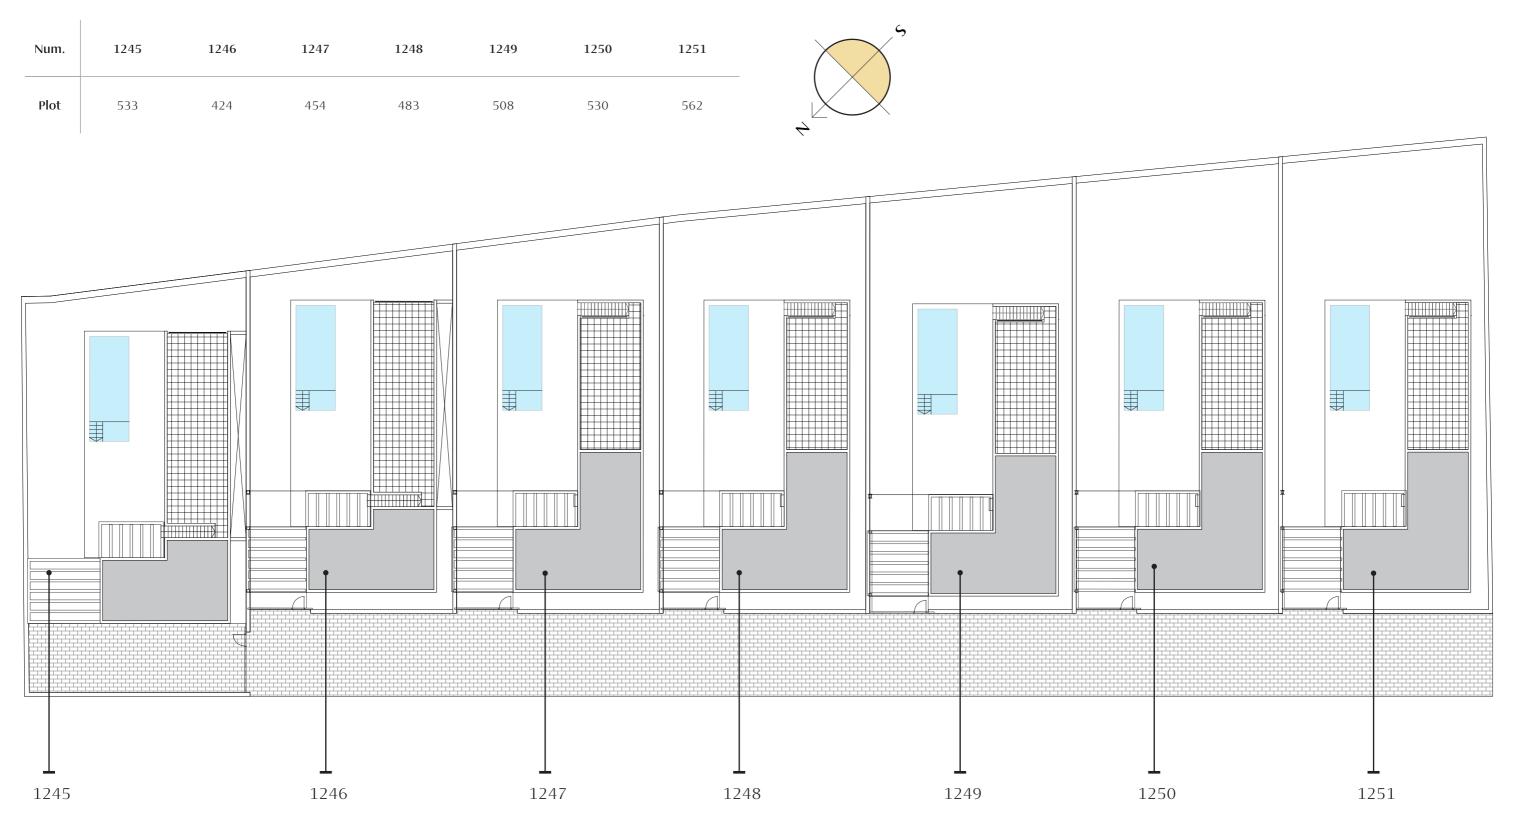

# Location

We are pleased to introduce the new Patrimi Resorts project, Eonia Villas, situated on the front line at La Finca Golf Resort front, close to the 5 star hotel.

Eonia Villas is located in Algorfa in the surroundings of one of the most exclusive 5-star Resorts with a golf course in Spain in

#### Near projects

Liége & Leuven Villas, EONIA Villas, Dinant Villas.

C. Dolores, 1 Algorfa, Alicante

#### Projects

| 01       | Los Lagos R12         |
|----------|-----------------------|
| 02       | EONIA Villas          |
| 03       | Dinant Villas         |
| 04       | Liège & Leuven Villas |
| Services |                       |
| А        | La Finca Golf Resorts |
|          |                       |

**B** Shopping Center

**C** Caddie Master-Proshop

# The project

The new project is composed by 7 villas with 3 bedrooms and 2 bathrooms on a single level, including fully equipped kitchen, with private swimming pool. A private indoor parking space with pergola, electric shutters, management system and alarm system totally fitted are some of the main specifications of this exclusive development.