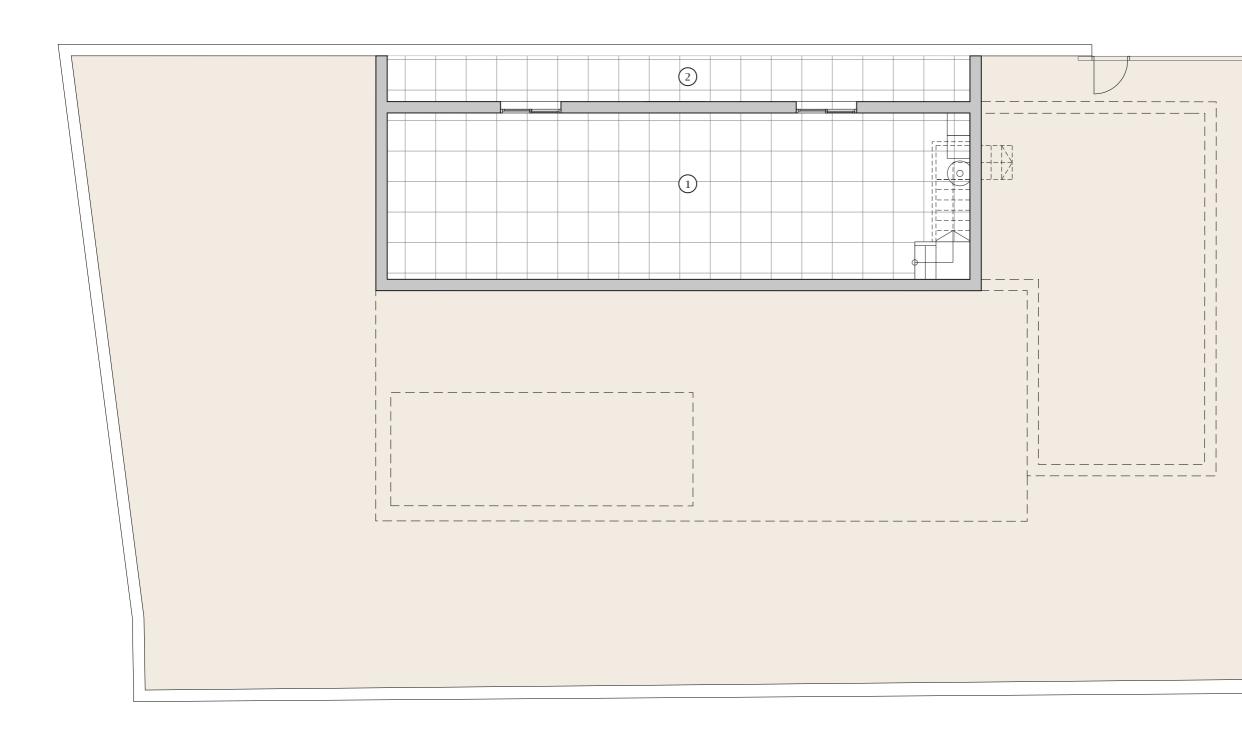

#### Basement 1245

| 田 | 3    | Ċ    | 2 |       |
|---|------|------|---|-------|
| 1 | Base | ment |   | 65,37 |
| 2 | Yard |      |   | 18,60 |

e 1245 533

Scale

### Solarium floor 1245

| 田 | 3        | 2 |       |
|---|----------|---|-------|
| 1 | Terraces |   | 80,50 |
| 2 | Solarium |   | 67,40 |
| 3 | Pool     |   | 24,00 |
| 4 | Parking  |   | 27,60 |

All measures are expressed in M2.