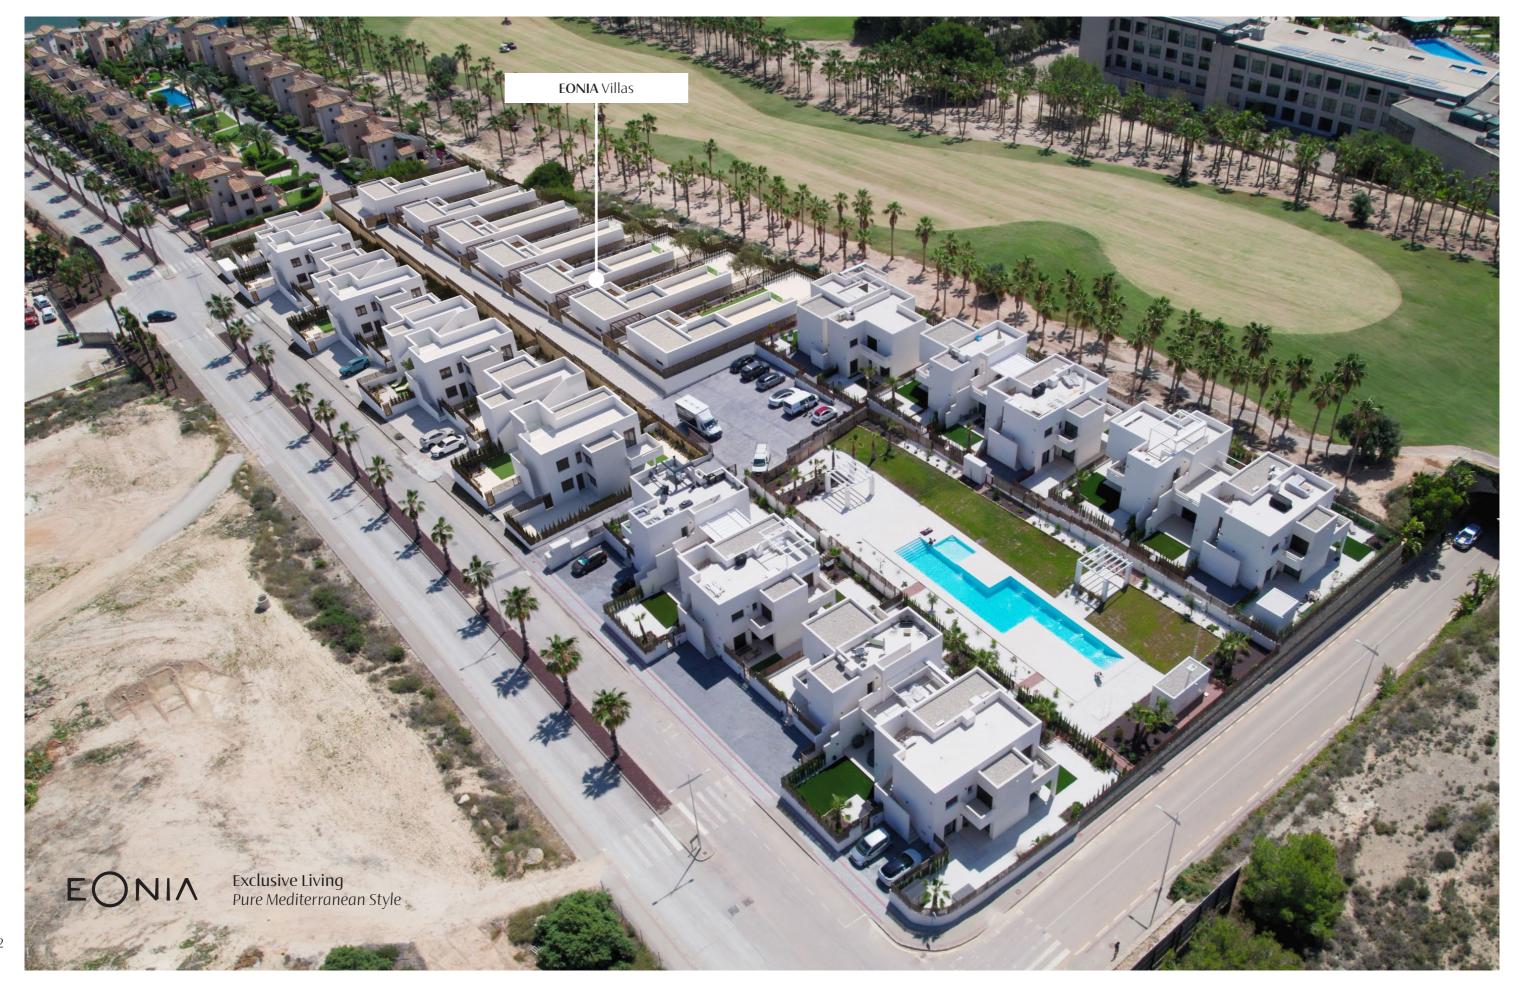

# Location

We are pleased to introduce the new Patrimi Resorts project, Eonia Villas, situated on the front line at La Finca Golf Resort front, close to the 5 star hotel.

Eonia Villas is located in Algorfa in the surroundings of one of the most exclusive 5-star Resorts with a golf course in Spain in

#### Near projects

Liége & Leuven Villas, EONIA Villas, Dinant Villas.

C. Dolores, 1 Algorfa, Alicante

# The project

The new project is composed by 7 villas with 3 bedrooms and 2 bathrooms on a single level, including fully equipped kitchen, with private swimming pool. A private indoor parking space with pergola, electric shutters, management system and alarm system totally fitted are some of the main specifications of this exclusive development.