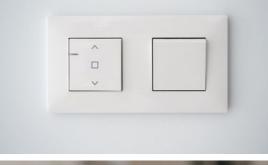

#### Domotic home system

Valena Next mechanism series by Legrand which can be connected to the home automation system.

Advanced home automation system with which you will have control over the motorized shutters and 3 light points.