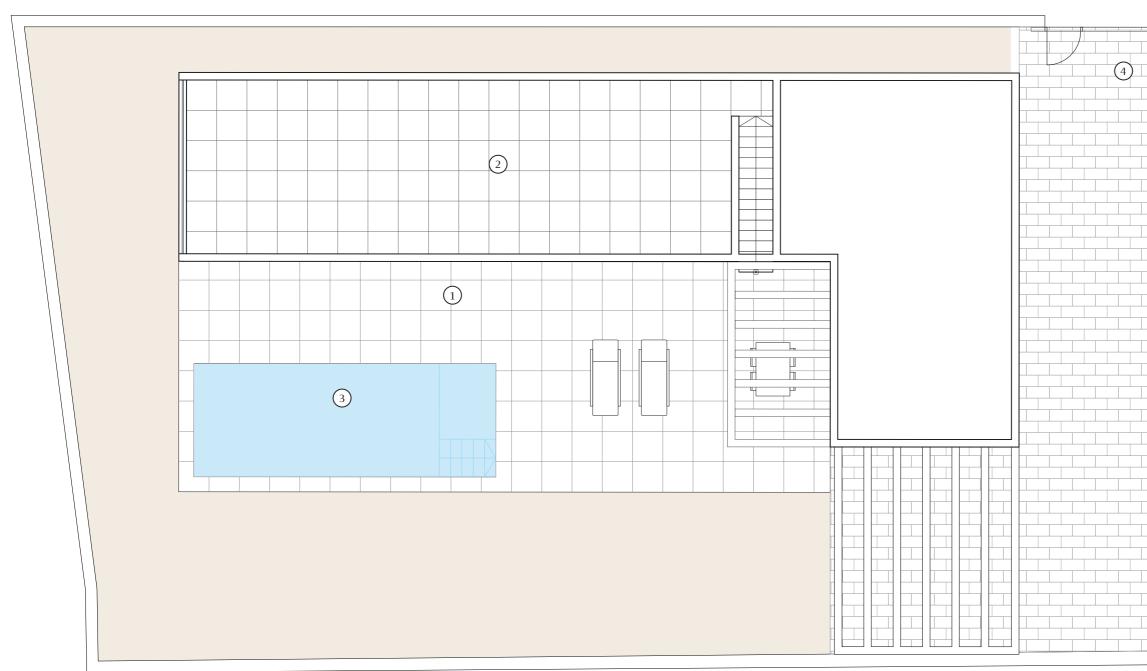

### Solarium floor 1245

| 田 | 3        | 2 |       |
|---|----------|---|-------|
| 1 | Terraces |   | 80,50 |
| 2 | Solarium |   | 67,40 |
| 3 | Pool     |   | 24,00 |
| 4 | Parking  |   | 27,60 |

All measures are expressed in M2.

### Solarium floor 1246

| 田 | 3        | 2 |       |
|---|----------|---|-------|
| 1 | Terraces |   | 83,70 |
| 2 | Solarium |   | 67,40 |
| 3 | Pool     |   | 24,00 |
| 4 | Parking  |   | 6,60  |

All measures are expressed in M2.