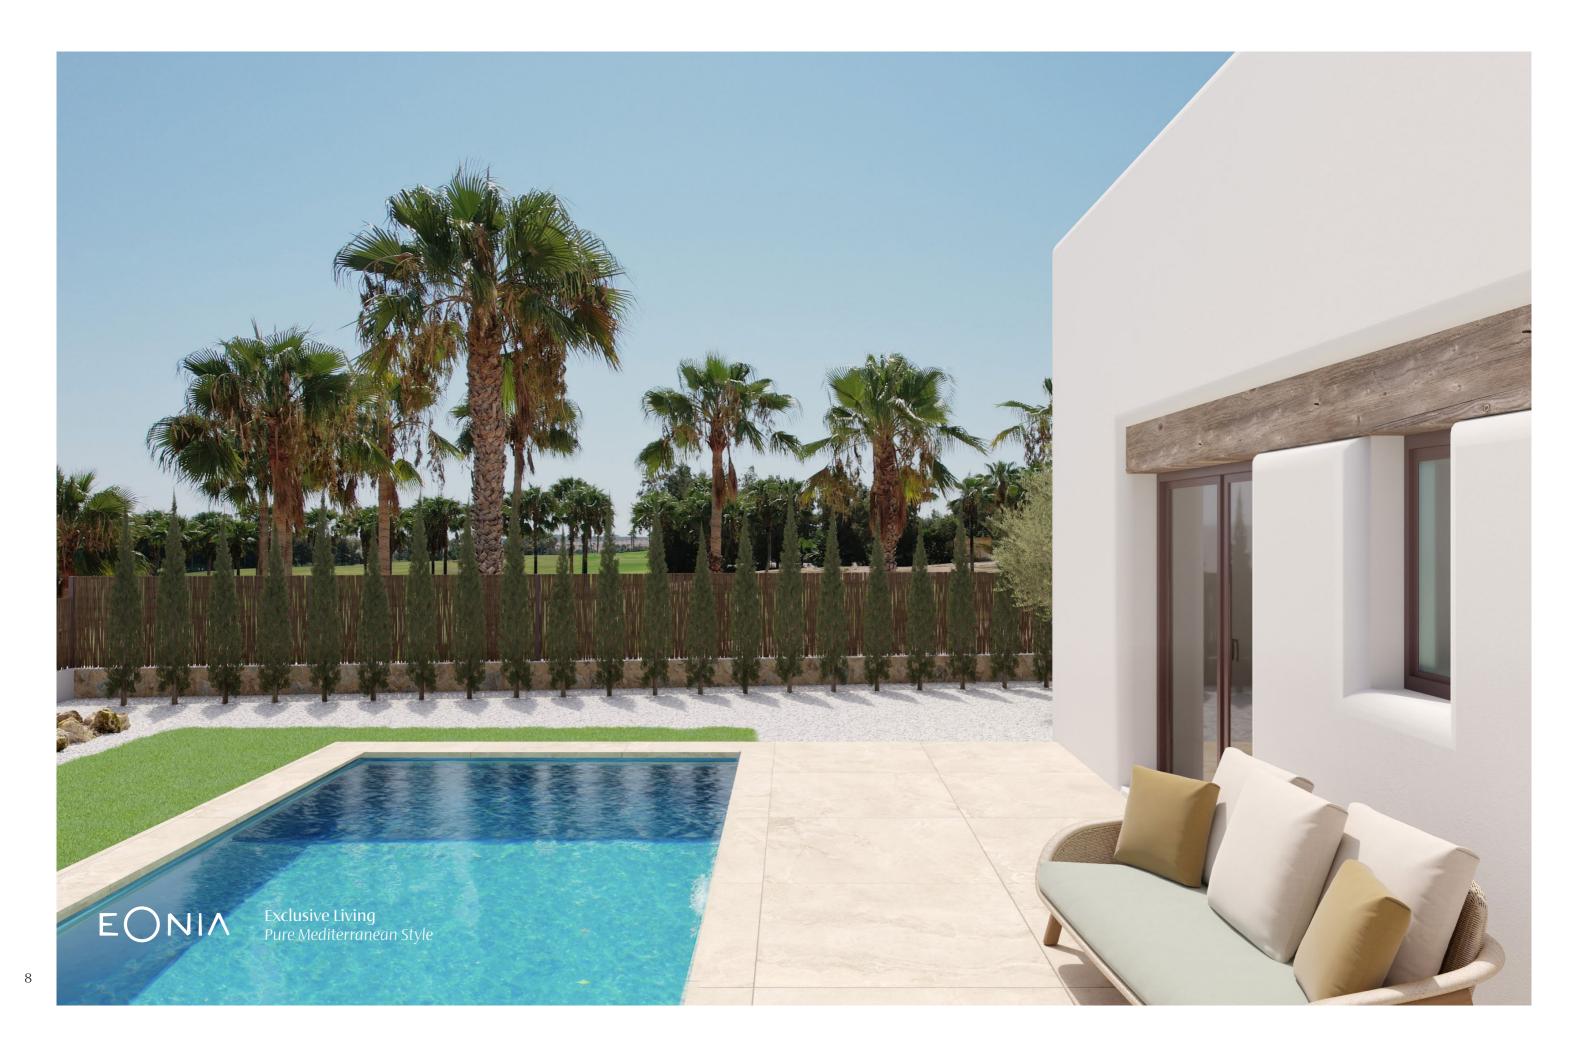

# Orientation

Each of the villas is south-facing, the optimal orientation given their location, ensuring they receive sunlight throughout the day, year-round.

The homes enjoy ample natural light, reducing energy consumption and enabling natural ventilation in every room.

Their south-facing pool area ensures ample sun exposure during the day, with reduced intensity in the evening, allowing for delightful dinners on the terrace with spectacular golf course views.