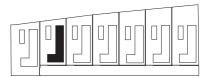

### 1/3

### Solarium floor 1245

| 田 | 3        | 2 |       |
|---|----------|---|-------|
| 1 | Terraces |   | 80,50 |
| 2 | Solarium |   | 67,40 |
| 3 | Pool     |   | 24,00 |
| 4 | Parking  |   | 27,60 |

All measures are expressed in M2.

e 1245 533

Scale