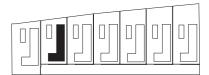

#### Basement 1246

| 円 | 3    | Ċ    | 2 |       |
|---|------|------|---|-------|
| 1 | Base | ment |   | 65,37 |
| 2 | Yard |      |   | 18,60 |

All measures are expressed in M2.

Scale

e 1246 424 1:100

A3 <sub>17</sub>