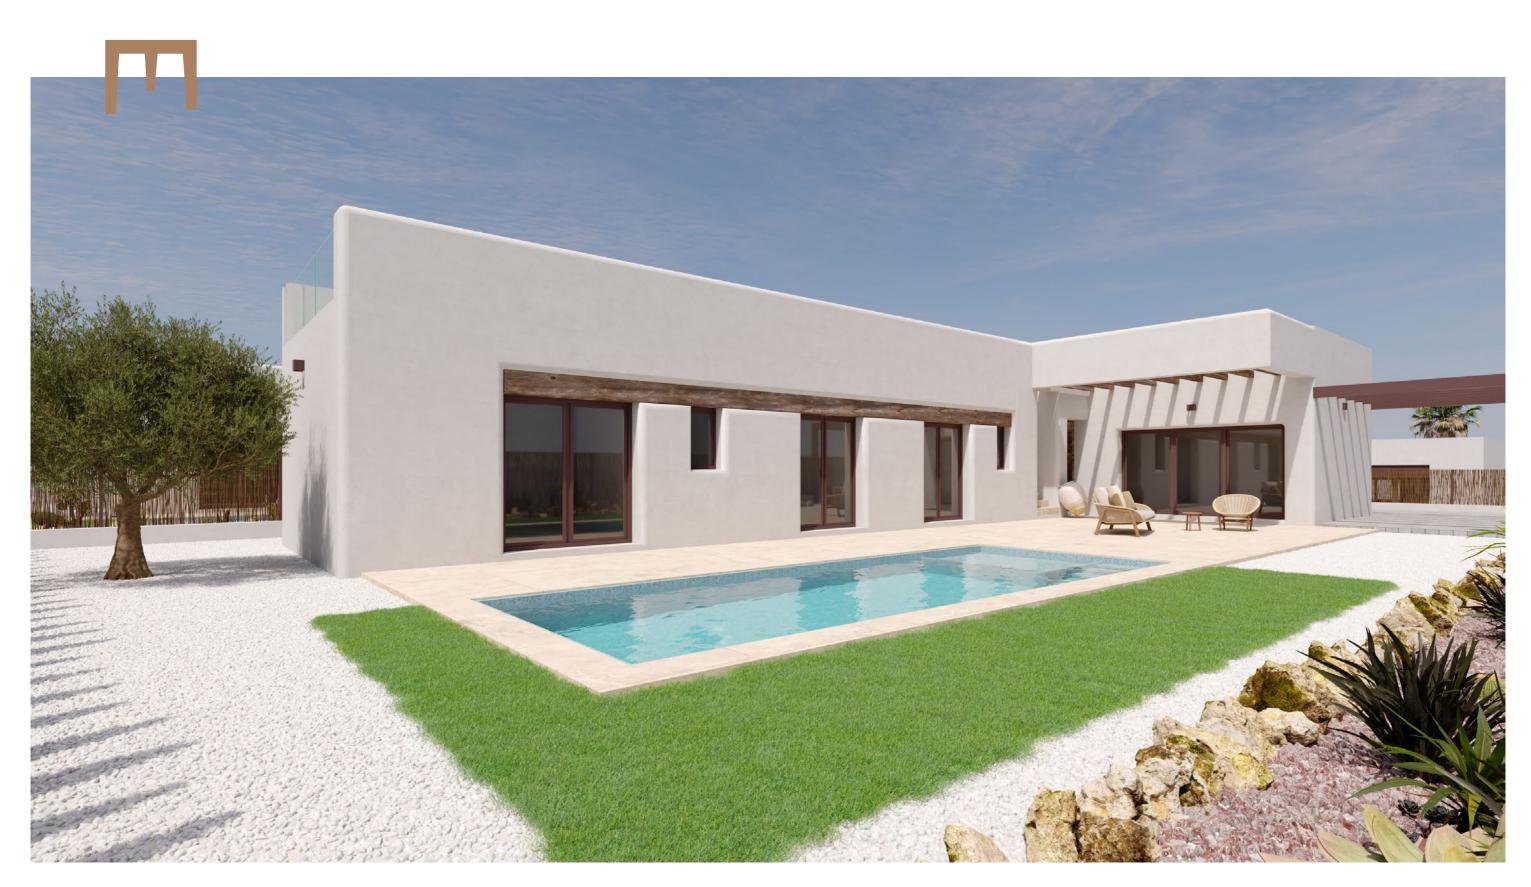

# Orientation

Each of the villas is south-facing, the optimal orientation given their location, ensuring they receive sunlight throughout the day, year-round.

The homes enjoy ample natural light, reducing energy consumption and enabling natural ventilation in every room.

Their south-facing pool area ensures ample sun exposure during the day, with reduced intensity in the evening, allowing for delightful dinners on the terrace with spectacular golf course views.

# Design

Eonia is a complex of detached villas with overall design that seeks to maintain, in every detail, the Mediterranean essence. Pure lines, textures and colors contribute to the character of the project, integrating it into the exclusive and natural environment.

The facade combines white rendering monolayer mortar with details in imitation wood lintels.

Exclusive Living Pure Mediterranean Style

PATRIMI

**Legal Notice:** Standard floor plan, which does not include the common use areas. Each residence has its own floor plan, which may vary slightly from the standard one. The furniture and household items that appear in the plan are merely for decorative purposes. This is not a contractual document. This plan can be modified by the Project Management Team according to construction or design needs.